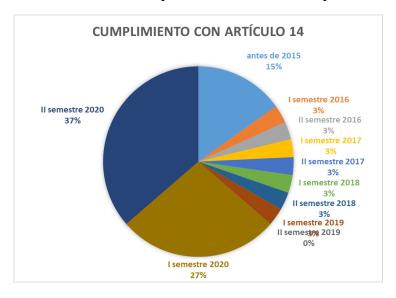

## Status of compliance with article 14 of the Treaty of Tlatelolco

Since the last Meeting of the Council, the Secretariat received the report of compliance of Haiti and Guatemala, therefore twelve Member States have reported that, until 31 December 2020, no activity prohibited by the provisions of the Treaty for the Prohibition of Nuclear Weapons in Latin America and the Caribbean - Treaty of Tlatelolco - has taken place in their territories, while other nine Member States have presented information up to the first half of 2020. With this 64% of the Memberships is up to date with Article 14 of the Treaty.

Other eight Member States have not submitted information for four semesters or more, therefore, to date, 36% of the membership is in a state of non-compliance with article 14.

| al 01/06/21                     |                 |                  |                 |                  |                 |                  |                 |                  |                          |                       |
|---------------------------------|-----------------|------------------|-----------------|------------------|-----------------|------------------|-----------------|------------------|--------------------------|-----------------------|
| Cumplimiento con el Artículo 14 |                 |                  |                 |                  |                 |                  |                 |                  |                          |                       |
| antes de 2015                   | I semestre 2016 | II semestre 2016 | I semestre 2017 | II semestre 2017 | I semestre 2018 | II semestre 2018 | I semestre 2019 | II semestre 2019 | I semestre 2020          | II semestre 2020      |
| Bahamas                         | Grenada         | Suriname         | Dominica        | Belize           | Saint Lucia     | Jamaica          | Venezuela       |                  | Perú                     | Ecuador               |
| Barbados                        |                 |                  |                 |                  |                 |                  |                 |                  | Antigua & Barbuda        | Saint Kitts and Nevis |
| Salvador                        |                 |                  |                 |                  |                 |                  |                 |                  | Costa Rica               | Cuba                  |
| Frinidad & Tobago               |                 |                  |                 |                  |                 |                  |                 |                  | Panamá                   | Argentina             |
| República Dominicana            |                 |                  |                 |                  |                 |                  |                 |                  | Uruguay                  | Nicaragua             |
|                                 |                 |                  |                 |                  |                 |                  |                 |                  | Guyana                   | Brasil                |
|                                 |                 |                  |                 |                  |                 |                  |                 |                  | St. Vincent & the Grenad | Chile                 |
|                                 |                 |                  |                 |                  |                 |                  |                 |                  | Honduras                 | Colombia              |
|                                 |                 |                  |                 |                  |                 |                  |                 |                  | Paraguay                 | México                |
|                                 |                 |                  |                 |                  |                 |                  |                 |                  |                          | Bolivia               |
|                                 |                 |                  |                 |                  |                 |                  |                 |                  |                          | Haiti                 |
|                                 |                 |                  |                 |                  |                 |                  |                 |                  |                          | Guatemala             |
|                                 |                 |                  |                 |                  |                 |                  |                 |                  |                          |                       |
|                                 |                 |                  |                 |                  |                 |                  |                 |                  |                          |                       |
|                                 |                 |                  |                 |                  |                 |                  |                 |                  |                          |                       |
|                                 |                 |                  |                 |                  |                 |                  |                 |                  |                          |                       |
|                                 |                 |                  |                 |                  |                 |                  |                 |                  |                          |                       |
|                                 |                 |                  |                 |                  |                 |                  |                 |                  |                          |                       |
|                                 |                 |                  |                 |                  |                 |                  |                 |                  |                          |                       |
|                                 |                 |                  |                 |                  |                 |                  |                 |                  |                          |                       |
| 5                               | 1               | 1                | 1               | 1                | 1               | 1                | 1               | 0                | 9                        | 12                    |